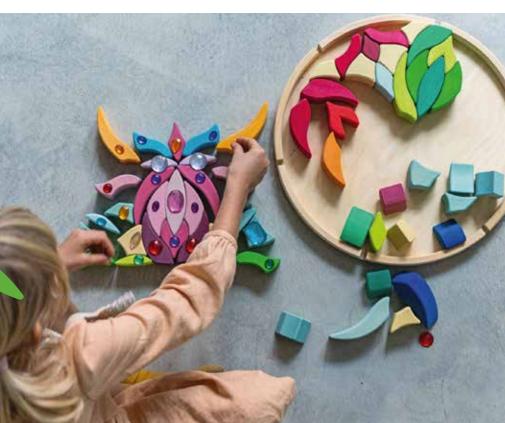

## BUILDING

Building Set Lara 0 = 40 cm, H = 4 cm 73 pieces in frame 43065

Welcome back Lara Building Set! Lara used to be part of our range and now we welcome it back as part of our new 2023 catalogue. We look forward to floral notes in our GRIMM'S world once more!

This building set is a beautifully decorative mandala in a wooden frame. If you take out the individual floral and curved building elements, a wide field of play possibilities opens up: Beautiful flower pictures, faces and emotions, baroque buildings, animals and figures or marble tracks.

FACES, EMOTIONS AND FLORAL IMAGES