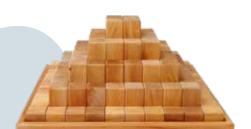

## NO CLASSIC NOW AVAILA

42091

Reduced in colour to the natural hues of beautiful alder wood and geometric in shape, our new step pyramid clearly directs the focus on free construction and building and complements wonderfully our GRIMM'S world with its iconic design.

The Large Stepped Pyramid is already a very special eye-catching toy. With 100 building blocks in varying lenghts from 4 to 20 centimeters, it offers the potential for creating very diverse structures.