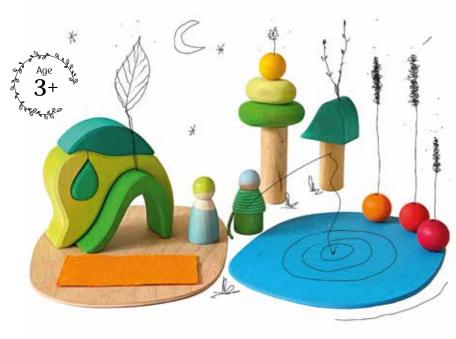

They enliven the play worlds in a variety of ways and connect children's play with the seasons.

From the green cottage you can smell the fresh forest air. Stick your nose out of the window and take a deep breath.

Can you smell it?

5-piece cottage H = 15cm, 2 friends, 2 pebbles, 2 rollers, 4 beads, 1 string, 2 plates, 1 felt 07600

ARATE THE SEASONS