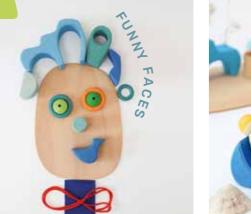

This building set is a beautifully decorative mandala in a wooden frame. If you take out the individual floral and curved building elements, a wide field of play possibilities opens up: Beautiful flower pictures, faces and emotions, baroque buildings, animals and figures or marble tracks.

FACES, EMOTIONS AND FLORAL IMAGES