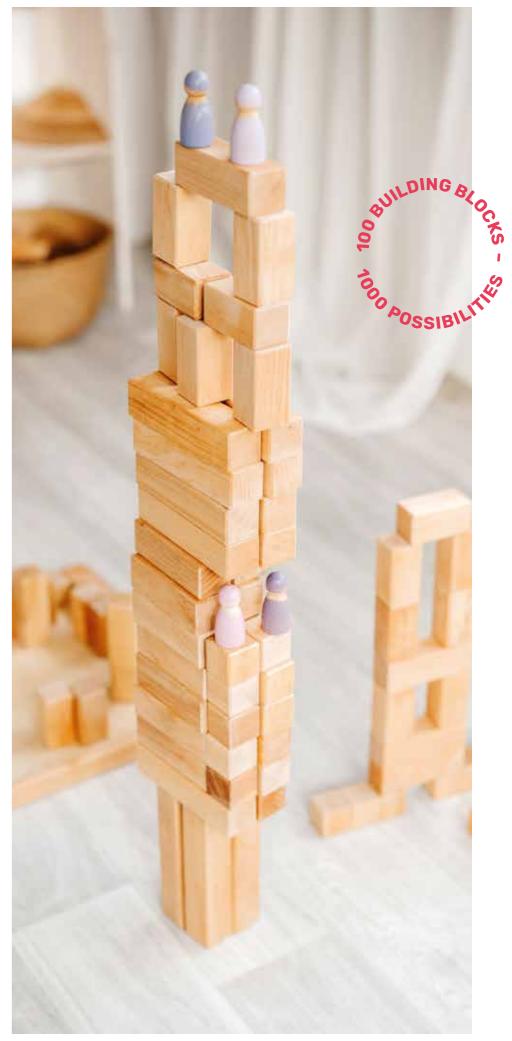

The Large Stepped Pyramid is already a very special eye-catching toy. With 100 building blocks in varying lenghts from 4 to 20 centimeters, it offers the potential for creating very diverse structures.