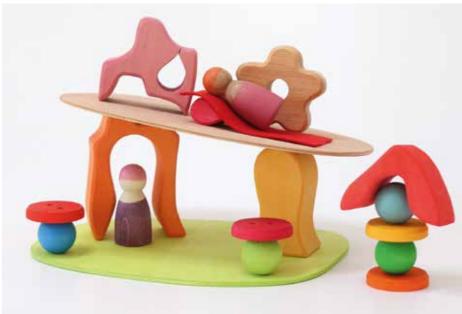

From the red turret you can see flowers of every kind with all their beautiful colours shining.
Take a look outside, can you see them?

5-piece cottage H= 18 cm, 2 friends, 4 buttons, 1 flower, 4 beads, 1 string, 2 plates, 1 felt 07602

Characterised by the buttons for threading, the holes in the little house for decorating and the little flower with a large hole for balancing games.

From the little blue house you can hear the sea roaring. Be quiet for a moment and close your eyes. Can you hear it?