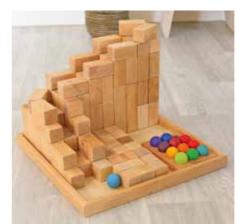

## NO CLASSIC NOW AVAILA

42091

Reduced in colour to the natural hues of beautiful alder wood and geometric in shape, our new step pyramid clearly directs the focus on free construction and building and complements wonderfully our GRIMM'S world with its iconic design.

The Large Stepped Pyramid is already a very special eye-catching toy. With 100 building blocks in varying lenghts from 4 to 20 centimeters, it offers the potential for creating very diverse structures.