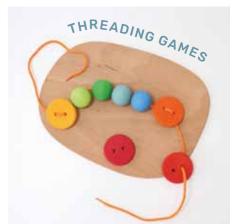

Characterised by the buttons for threading, the holes in the little house for decorating and the little flower with a large hole for balancing games.

From the little blue house you can hear the sea roaring. Be quiet for a moment and close your eyes. Can you hear it?