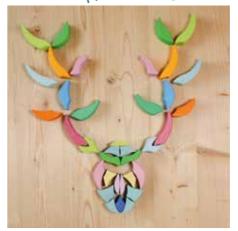

This building set is a beautifully decorative mandala in a wooden frame. If you take out the individual floral and curved building elements, a wide field of play possibilities opens up: Beautiful flower pictures, faces and emotions, baroque buildings, animals and figures or marble tracks.

FACES, EMOTIONS AND FLORAL IMAGES