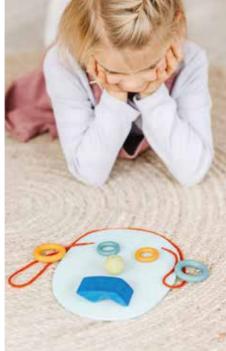

This building set is a beautifully decorative mandala in a wooden frame. If you take out the individual floral and curved building elements, a wide field of play possibilities opens up: Beautiful flower pictures, faces and emotions, baroque buildings, animals and figures or marble tracks.

FACES, EMOTIONS AND FLORAL IMAGES