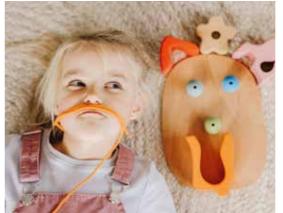

This building set is a beautifully decorative mandala in a wooden frame. If you take out the individual floral and curved building elements, a wide field of play possibilities opens up: Beautiful flower pictures, faces and emotions, baroque buildings, animals and figures or marble tracks.

FACES, EMOTIONS AND FLORAL IMAGES