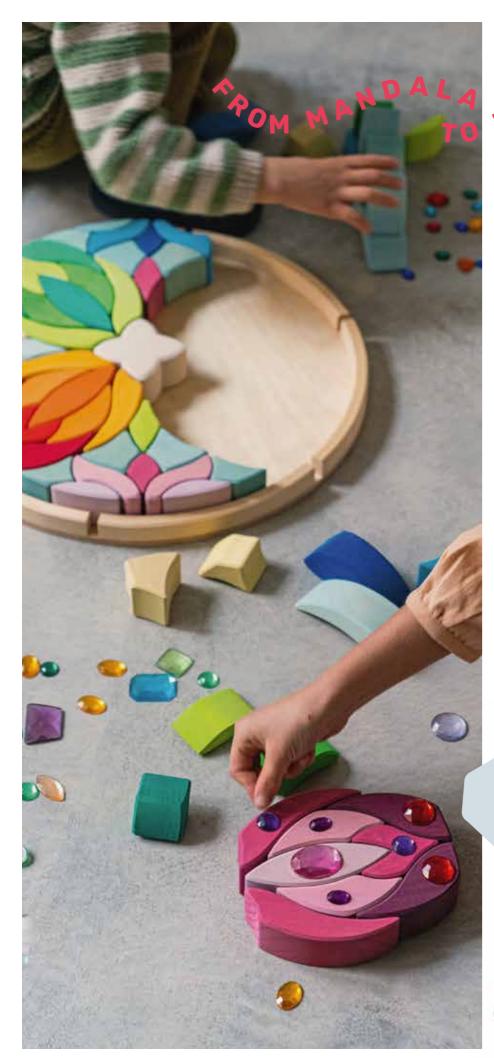

## BUILDING

Building Set Lara 0 = 40 cm, H = 4 cm 73 pieces in frame 43065

Welcome back Lara Building Set! Lara used to be part of our range and now we welcome it back as part of our new 2023 catalogue. We look forward to floral notes in our GRIMM'S world once more!

This building set is a beautifully decorative mandala in a wooden frame. If you take out the individual floral and curved building elements, a wide field of play possibilities opens up: Beautiful flower pictures, faces and emotions, baroque buildings, animals and figures or marble tracks.

FACES, EMOTIONS AND FLORAL IMAGES