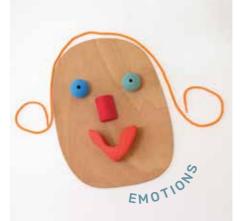

This building set is a beautifully decorative mandala in a wooden frame. If you take out the individual floral and curved building elements, a wide field of play possibilities opens up: Beautiful flower pictures, faces and emotions, baroque buildings, animals and figures or marble tracks.

FACES, EMOTIONS AND FLORAL IMAGES