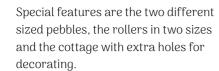

6-piece cottage H = 13 cm, 2 friends, 4 rings, 1 roller, 2 beads, 1 string, 2 plates , 1 felt, 1 bowl 07601

Essential features are the rings in two different sizes for balancing, the roller and the little house with extra holes for decorating and the little bowl for filling.