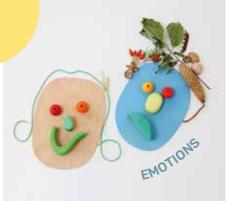

This building set is a beautifully decorative mandala in a wooden frame. If you take out the individual floral and curved building elements, a wide field of play possibilities opens up: Beautiful flower pictures, faces and emotions, baroque buildings, animals and figures or marble tracks.

FACES, EMOTIONS AND FLORAL IMAGES