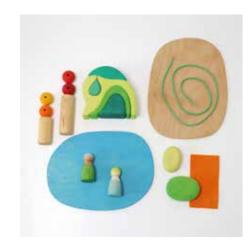

From the red turret you can see flowers of every kind with all their beautiful colours shining.
Take a look outside, can you see them?

5-piece cottage H= 18 cm, 2 friends, 4 buttons, 1 flower, 4 beads, 1 string, 2 plates, 1 felt 07602

Characterised by the buttons for threading, the holes in the little house for decorating and the little flower with a large hole for balancing games.

From the little blue house you can hear the sea roaring. Be quiet for a moment and close your eyes. Can you hear it?

6-piece cottage H = 13 cm, 2 friends, 4 rings, 1 roller, 2 beads, 1 string, 2 plates , 1 felt, 1 bowl 07601

Essential features are the rings in two different sizes for balancing, the roller and the little house with extra holes for decorating and the little bowl for filling.

They enliven the play worlds in a variety of ways and connect children's play with the seasons.

From the green cottage you can smell the fresh forest air. Stick your nose out of the window and take a deep breath.

Can you smell it?

5-piece cottage H = 15cm, 2 friends, 2 pebbles, 2 rollers, 4 beads, 1 string, 2 plates, 1 felt 07600

ARATE THE SEASONS