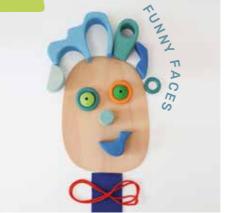

e them?



















5-piece cottage H= 18 cm, 2 friends, 4 buttons, 1 flower, 4 beads, 1 string, 2 plates, 1 felt 07602

Characterised by the buttons for threading, the holes in the little house for decorating and the little flower with a large hole for balancing games.











From the little blue house you can hear the sea roaring. Be quiet for a moment and close your eyes. Can you hear it?









6-piece cottage H = 13 cm, 2 friends, 4 rings, 1 roller, 2 beads, 1 string, 2 plates , 1 felt, 1 bowl 07601

Essential features are the rings in two different sizes for balancing, the roller and the little house with extra holes for decorating and the little bowl for filling.





They enliven the play worlds in a variety of ways and connect children's play with the seasons.

























From the green cottage you can smell the fresh forest air. Stick your nose out of the window and take a deep breath.

Can you smell it?









5-piece cottage H = 15cm, 2 friends, 2 pebbles, 2 rollers, 4 beads, 1 string, 2 plates, 1 felt 07600









ARATE THE SEASONS

















## BUILDING



Building Set Lara 0 = 40 cm, H = 4 cm 73 pieces in frame 43065

Welcome back Lara Building Set! Lara used to be part of our range and now we welcome it back as part of our new 2023 catalogue. We look forward to floral notes in our GRIMM'S world once more!



This building set is a beautifully decorative mandala in a wooden frame. If you take out the individual floral and curved building elements, a wide field of play possibilities opens up: Beautiful flower pictures, faces