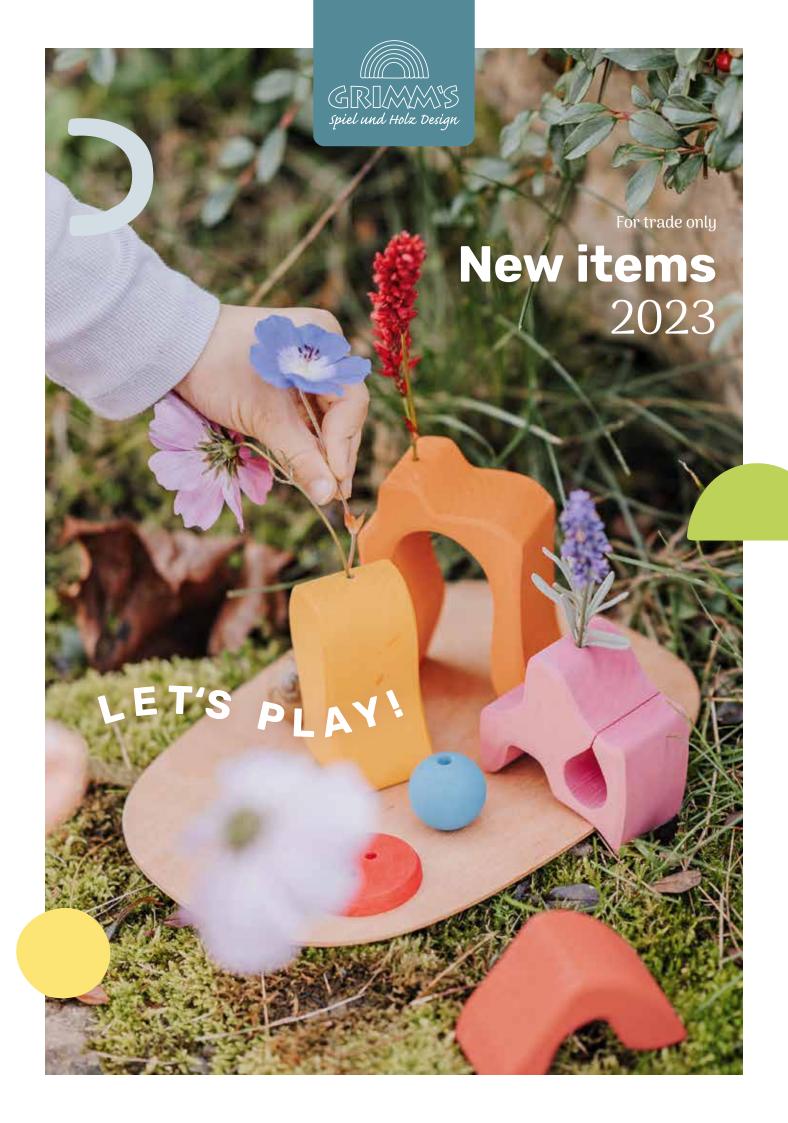

They enliven the play worlds in a variety of ways and connect children's play with the seasons.

From the green cottage you can smell the fresh forest air. Stick your nose out of the window and take a deep breath.

Can you smell it?

5-piece cottage H = 15cm, 2 friends, 2 pebbles, 2 rollers, 4 beads, 1 string, 2 plates, 1 felt 07600

ARATE THE SEASONS