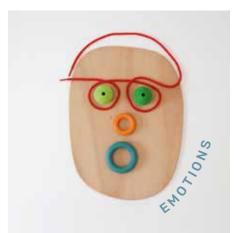

This building set is a beautifully decorative mandala in a wooden frame. If you take out the individual floral and curved building elements, a wide field of play possibilities opens up: Beautiful flower pictures, faces and emotions, baroque buildings, animals and figures or marble tracks.

FACES, EMOTIONS AND FLORAL IMAGES