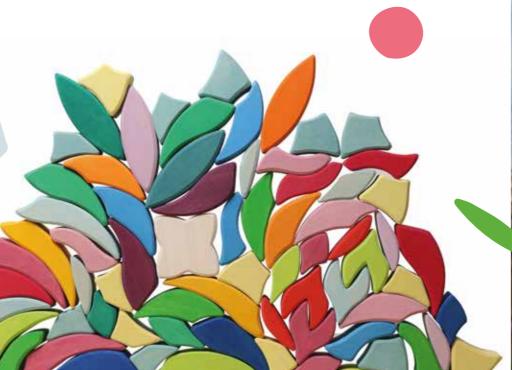

## BUILDING

Building Set Lara 0 = 40 cm, H = 4 cm 73 pieces in frame 43065

Welcome back Lara Building Set! Lara used to be part of our range and now we welcome it back as part of our new 2023 catalogue. We look forward to floral notes in our GRIMM'S world once more!

This building set is a beautifully decorative mandala in a wooden frame. If you take out the individual floral and curved building elements, a wide field of play possibilities opens up: Beautiful flower pictures, faces and emotions, baroque buildings, animals and figures or marble tracks.

FACES, EMOTIONS AND FLORAL IMAGES