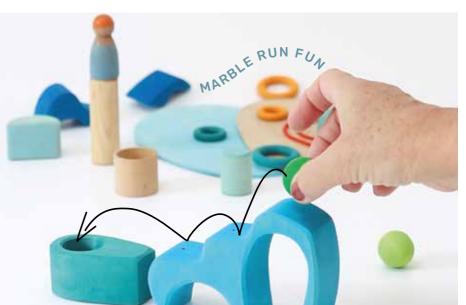

This building set is a beautifully decorative mandala in a wooden frame. If you take out the individual floral and curved building elements, a wide field of play possibilities opens up: Beautiful flower pictures, faces and emotions, baroque buildings, animals and figures or marble tracks.