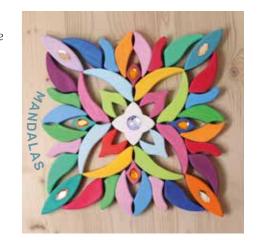

## BUILDING

Building Set Lara 0 = 40 cm, H = 4 cm 73 pieces in frame 43065

Welcome back Lara Building Set! Lara used to be part of our range and now we welcome it back as part of our new 2023 catalogue. We look forward to floral notes in our GRIMM'S world once more!

This building set is a beautifully decorative mandala in a wooden frame. If you take out the individual floral and curved building elements, a wide field of play possibilities opens up: Beautiful flower pictures, faces and emotions, baroque buildings, animals and figures or marble tracks.

FACES, EMOTIONS AND FLORAL IMAGES