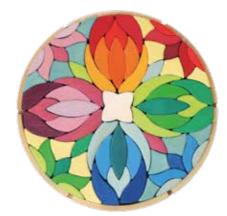

## BUILDING

Building Set Lara 0 = 40 cm, H = 4 cm 73 pieces in frame 43065

Welcome back Lara Building Set! Lara used to be part of our range and now we welcome it back as part of our new 2023 catalogue. We look forward to floral notes in our GRIMM'S world once more!

This building set is a beautifully decorative mandala in a wooden frame. If you take out the individual floral and curved building elements, a wide field of play possibilities opens up: Beautiful flower pictures, faces and emotions, baroque buildings, animals and figures or marble tracks.