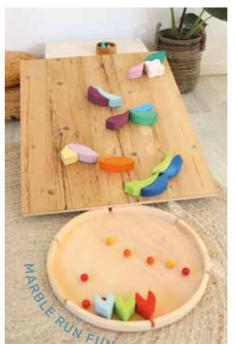

This building set is a beautifully decorative mandala in a wooden frame. If you take out the individual floral and curved building elements, a wide field of play possibilities opens up: Beautiful flower pictures, faces and emotions, baroque buildings, animals and figures or marble tracks.