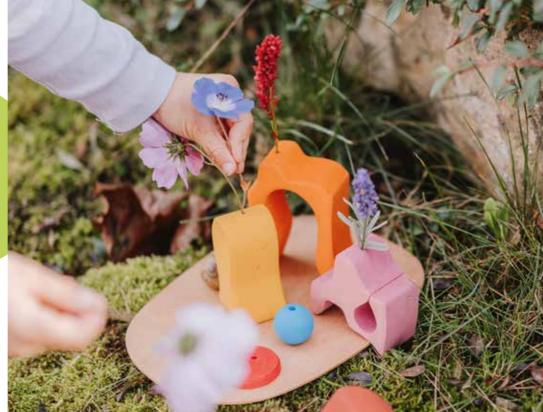

From the red turret you can see flowers of every kind with all their beautiful colours shining.
Take a look outside, can you see them?

5-piece cottage H= 18 cm, 2 friends, 4 buttons, 1 flower, 4 beads, 1 string, 2 plates, 1 felt 07602

Characterised by the buttons for threading, the holes in the little house for decorating and the little flower with a large hole for balancing games.

From the little blue house you can hear the sea roaring. Be quiet for a moment and close your eyes. Can you hear it?