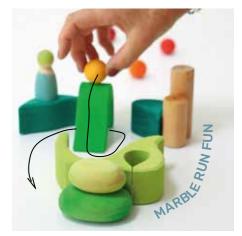

This building set is a beautifully decorative mandala in a wooden frame. If you take out the individual floral and curved building elements, a wide field of play possibilities opens up: Beautiful flower pictures, faces and emotions, baroque buildings, animals and figures or marble tracks.