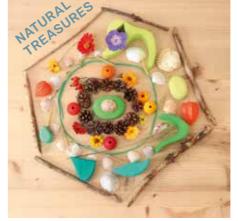

## BUILDING

Building Set Lara 0 = 40 cm, H = 4 cm 73 pieces in frame 43065

Welcome back Lara Building Set! Lara used to be part of our range and now we welcome it back as part of our new 2023 catalogue. We look forward to floral notes in our GRIMM'S world once more!

This building set is a beautifully decorative mandala in a wooden frame. If you take out the individual floral and curved building elements, a wide field of play possibilities opens up: Beautiful flower pictures, faces and emotions, baroque buildings, animals and figures or marble tracks.