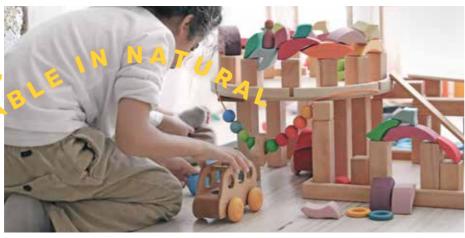

Create versatile and imaginative buildings by combining different colour worlds and shapes with our:

- Geometric building sets
- Organic building sets
- Architectural building sets
- Mandala building set

It doesn't take much for imagination to take flight ...

A small house from which you can build whatever you imagine, wooden figures that laugh or cry and go through highs and lows together, balancing, celebrating, hiding and always having new adventures.

Our new products this year are starter sets for free play, deliberately emphasizing the naturalness of the <mark>material</mark> with their organic shapes reminiscent of elements from nature.

Get inspired. Create your own story. And share the inspiration.