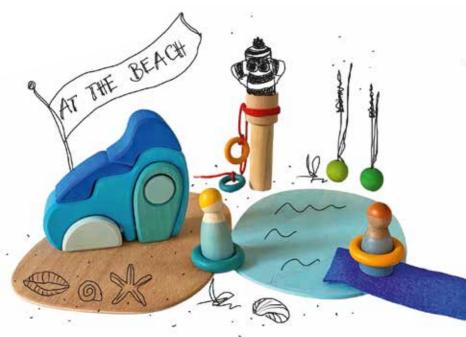

6-piece cottage H = 13 cm, 2 friends, 4 rings, 1 roller, 2 beads, 1 string, 2 plates , 1 felt, 1 bowl 07601

Essential features are the rings in two different sizes for balancing, the roller and the little house with extra holes for decorating and the little bowl for filling.