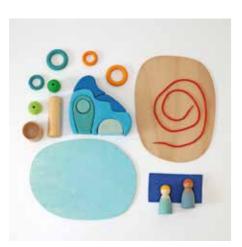

## BUILDING

Building Set Lara 0 = 40 cm, H = 4 cm 73 pieces in frame 43065

Welcome back Lara Building Set! Lara used to be part of our range and now we welcome it back as part of our new 2023 catalogue. We look forward to floral notes in our GRIMM'S world once more!

This building set is a beautifully decorative mandala in a wooden frame. If you take out the individual floral and curved building elements, a wide field of play possibilities opens up: Beautiful flower pictures, faces and emotions, baroque buildings, animals and figures or marble tracks.