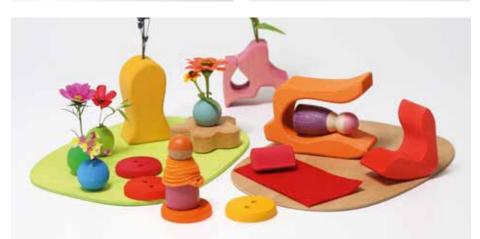

From the red turret you can see flowers of every kind with all their beautiful colours shining.
Take a look outside, can you see them?

5-piece cottage H= 18 cm, 2 friends, 4 buttons, 1 flower, 4 beads, 1 string, 2 plates, 1 felt 07602

Characterised by the buttons for threading, the holes in the little house for decorating and the little flower with a large hole for balancing games.

From the little blue house you can hear the sea roaring. Be quiet for a moment and close your eyes. Can you hear it?

6-piece cottage H = 13 cm, 2 friends, 4 rings, 1 roller, 2 beads, 1 string, 2 plates , 1 felt, 1 bowl 07601

Essential features are the rings in two different sizes for balancing, the roller and the little house with extra holes for decorating and the little bowl for filling.

Can you smell it?

5-piece cottage H = 15cm, 2 friends, 2 pebbles, 2 rollers, 4 beads, 1 string, 2 plates, 1 felt 07600

ARATE THE SEASONS