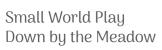

6-piece cottage H = 13 cm, 2 friends, 4 rings, 1 roller, 2 beads, 1 string, 2 plates , 1 felt, 1 bowl 07601

Essential features are the rings in two different sizes for balancing, the roller and the little house with extra holes for decorating and the little bowl for filling.